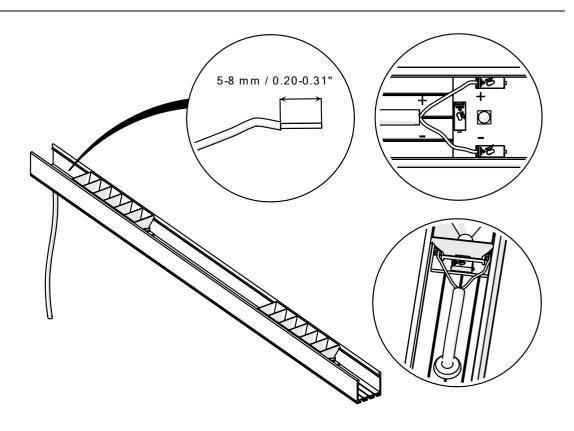

## Optic DOT-22

Optic DOT-22\*

**NOTE!** ! Depending on the selected version, the LED module should be connected to a constant current power supply (max. 500mA / 1 x DOT-22) or a constant voltage 24V DC power supply. If you have any questions or concerns, please contact with KLUS.

**IMPORTANT:** Not all possible mounting procedures are presented here. More mounting procedures and related accessories can be found at www.KlusDesign.eu. Drawings in these instructions are simplified and only approximate the actual shapes.