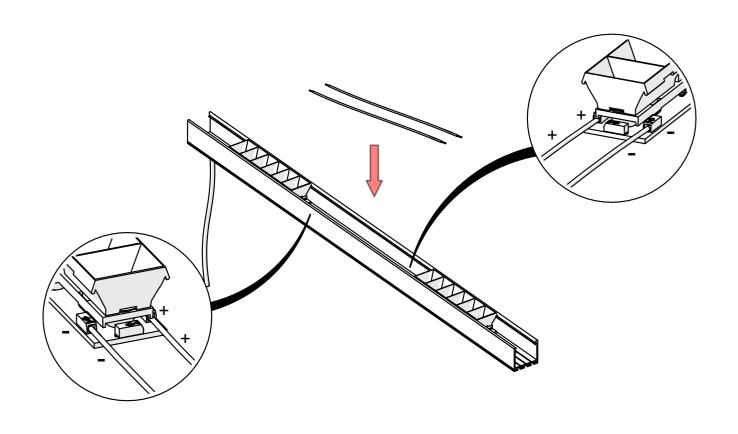

## Optic DOT-22

Optic DOT-22\*

**NOTE!** ! Depending on the selected version, the LED module should be connected to a constant current power supply (max. 500mA / 1 x DOT-22) or a constant voltage 24V DC power supply. If you have any questions or concerns, please contact with KLUS.